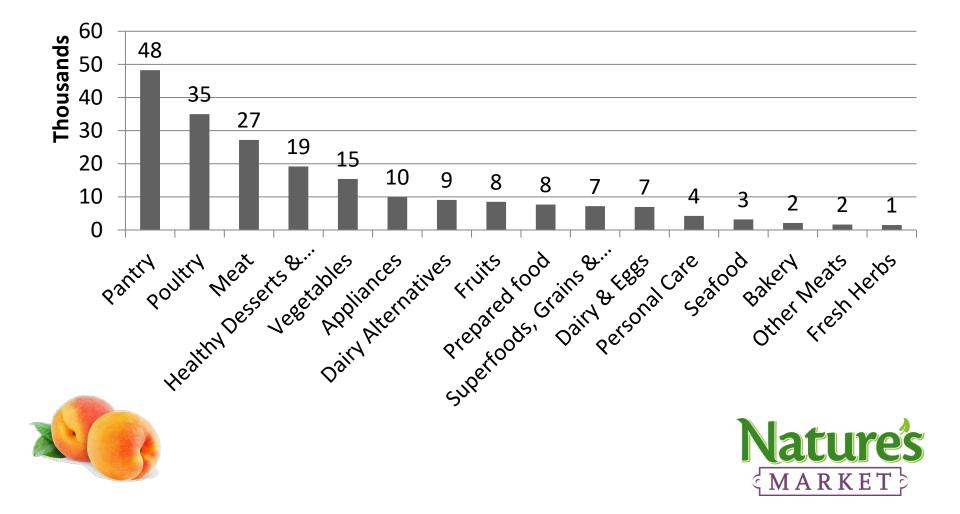

# December Report 2016



# Revenue

### **Revenue by Location**



# **Online Revenues**



### **Revenue – Weekly Trend**



### **Top Performing Products Performance**



## Top Performing Products Performance – Cont.







### Quantity Sold by Category















Total Sales in all locations this month: 340,749





### Customers

### **Retention Rate**



### Basket Size



MARKET



### **Revenue to Customer Analysis**



#### Top 20 Customers Contribute to 28% of this Month's Sales





#### Customer profile 1







No. of orders





Jan Feb Mar Apr May Jun Jul Aug Sep Oct Nov

#### Orders time and week



|           | Time range   |
|-----------|--------------|
| <b>T1</b> | 6 am – 8 am  |
| Τ2        | 9 am – 11 am |
| Т3        | 12 pm – 2 pm |
| <b>T4</b> | 3 pm – 5 pm  |
| Т5        | 6 pm – 8 pm  |
| Т6        | 9 pm – 11 pm |
| Т 7       | 12 am – 5 am |



|    | days    |
|----|---------|
| W1 | 1 – 7   |
| W2 | 8-15    |
| W3 | 16 - 22 |
| W4 | 23 - 31 |

#### Customer profile 2