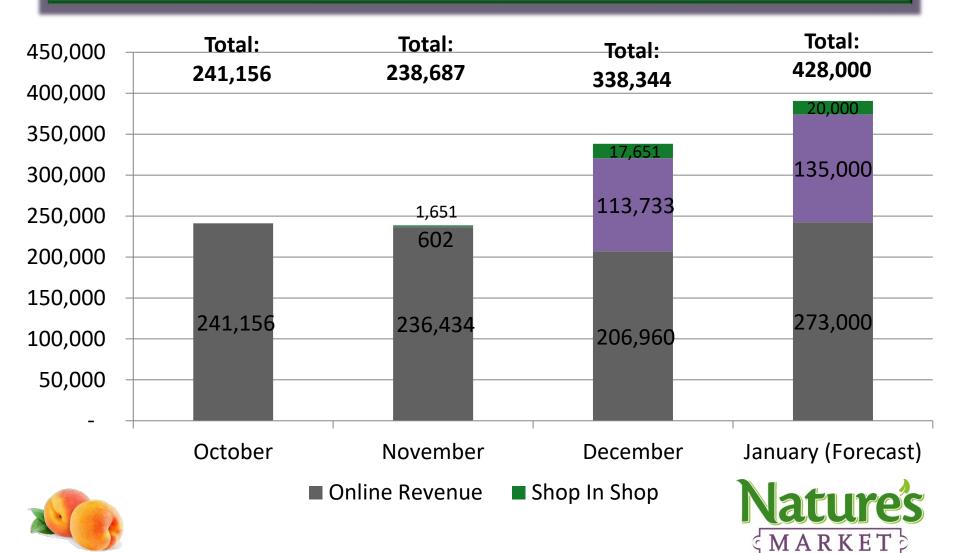

# December Report 2016



# Revenue

### **Revenue by Location**



# **Online Revenues**



### **Revenue – Weekly Trend**



### **Top Performing Products Performance**



## Top Performing Products Performance – Cont.







### Quantity Sold by Category















Total Sales in all locations this month: 340,749





### Customers

### **Retention Rate**



### Basket Size



MARKET



### **Revenue to Customer Analysis**



#### Top 20 Customers Contribute to 28% of this Month's Sales





#### Customer profile 1







No. of orders





Jan Feb Mar Apr May Jun Jul Aug Sep Oct Nov

#### Orders time and week



|           | Time range   |
|-----------|--------------|
| <b>T1</b> | 6 am – 8 am  |
| Τ2        | 9 am – 11 am |
| Т3        | 12 pm – 2 pm |
| <b>T4</b> | 3 pm – 5 pm  |
| Т5        | 6 pm – 8 pm  |
| Т6        | 9 pm – 11 pm |
| Т 7