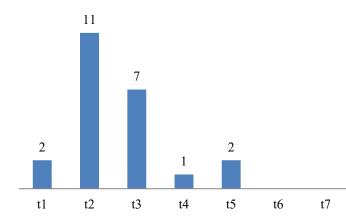

#### Orders time and week

|           | Time range   |
|-----------|--------------|
| <b>T1</b> | 6 am – 8 am  |
| Τ2        | 9 am – 11 am |
| Т3        | 12 pm – 2 pm |
| <b>T4</b> | 3 pm – 5 pm  |
| Т5        | 6 pm – 8 pm  |
| Т6        | 9 pm – 11 pm |
| Т 7       | 12 am – 5 am |

|    | days    |
|----|---------|
| W1 | 1 – 7   |
| W2 | 8-15    |
| W3 | 16 - 22 |
| W4 | 23 - 31 |