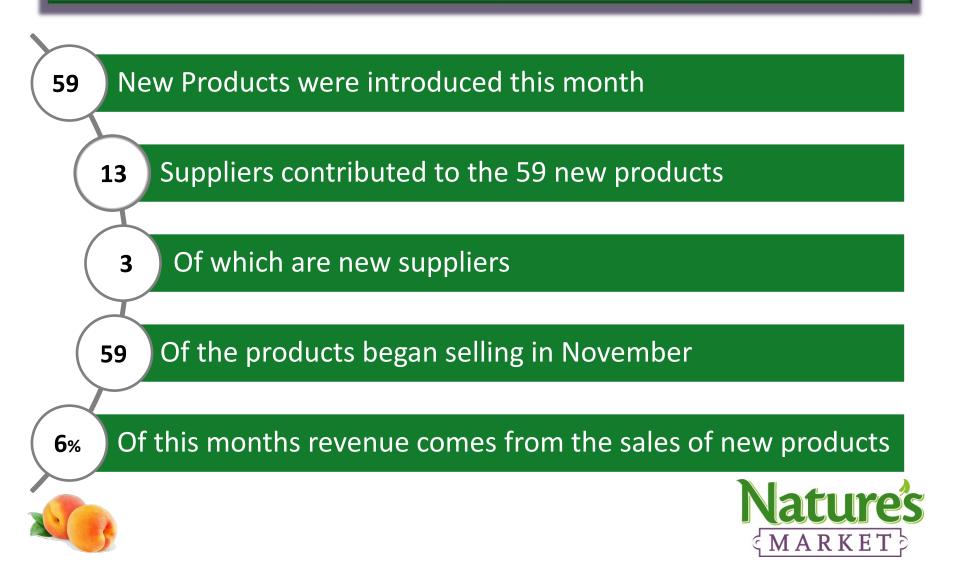

m  |
| Τ2        | 9 am – 11 am |
| Т3        | 12 pm – 2 pm |
| <b>T4</b> | 3 pm – 5 pm  |
| Т5        | 6 pm – 8 pm  |
| Т6        | 9 pm – 11 pm |
| Т 7       | 12 am – 5 am |



|    | days    |
|----|---------|
| W1 | 1 – 7   |
| W2 | 8-15    |
| W3 | 16 - 22 |
| W4 | 23 - 31 |

#### Customer profile 2











#### Orders time and week



|           | Time range   |
|-----------|--------------|
| T1        | 6 am – 8 am  |
| T2        | 9 am – 11 am |
| Т3        | 12 pm – 2 pm |
| <b>T4</b> | 3 pm – 5 pm  |
| Т5        | 6 pm – 8 pm  |
| <b>T6</b> | 9 pm – 11 pm |
| Т7        | 12 am – 5 am |



|    | days    |
|----|---------|
| W1 | 1 – 7   |
| W2 | 8-15    |
| W3 | 16 - 22 |
| W4 | 23 - 31 |



## Products







**M A R K E T** 🗦





MARKET











### **New Products**





# Thank you