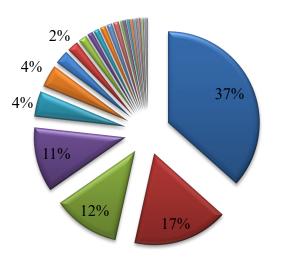

### Quantity Sold by Category















Total Sales in all locations this month: 340,749





### Customers

### **Retention Rate**



### Basket Size



MARKET



### **Revenue to Customer Analysis**



#### Top 20 Customers Contribute to 28% of this Month's Sales





#### Customer profile 1







No. of orders





Jan Feb Mar Apr May Jun Jul Aug Sep Oct Nov

#### Orders time and week



|           | Time range   |
|-----------|--------------|
| <b>T1</b> | 6 am – 8 am  |
| Τ2        | 9 am – 11 am |
| Т3        | 12 pm – 2 pm |
| <b>T4</b> | 3 pm – 5 pm  |
| Т5        | 6 pm – 8 pm  |
| Т6        | 9 pm – 11 pm |
| Т 7       | 12 am – 5 am |



|    | days    |
|----|---------|
| W1 | 1 – 7   |
| W2 | 8-15    |
| W3 | 16 - 22 |
| W4 | 23 - 31 |

#### Customer profile 2











#### Orders time and week



|           | Time range   |
|-----------|--------------|
| T1        | 6 am – 8 am  |
| T2        | 9 am – 11 am |
| Т3        | 12 pm – 2 pm |
| <b>T4</b> | 3 pm – 5 pm  |
| Т5        | 6 pm – 8 pm  |
| <b>T6</b> | 9 pm – 11 pm |
| Т7        | 12 am – 5 am |



|    | days    |
|----|---------|
| W1 | 1 – 7   |
| W2 | 8-15    |
| W3 | 16 - 22 |
| W4 | 23 - 31 |



## Products







**M A R K E T** 🗦





MARKET











### **New Products**





# Thank you