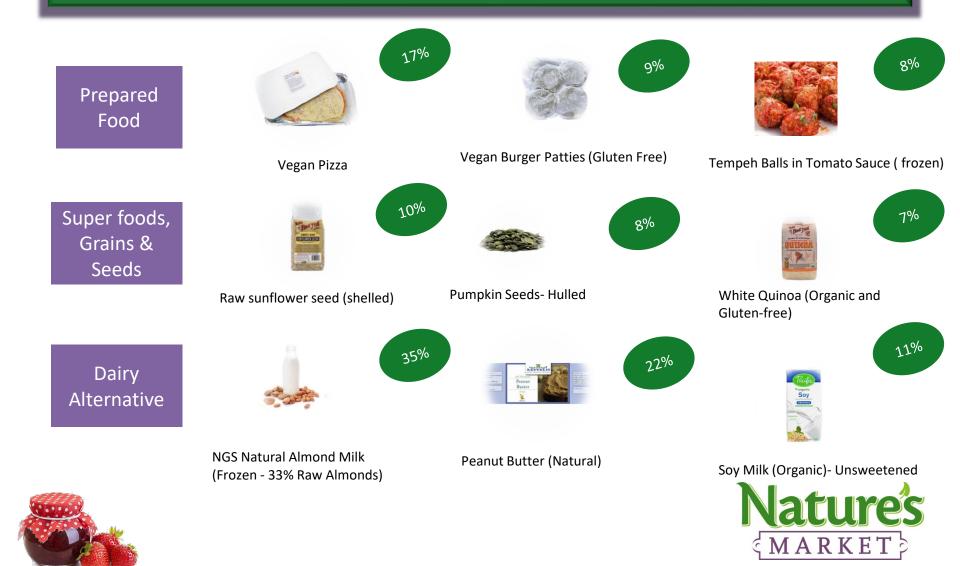

---|--------------|
| <b>T1</b> | 6 am – 8 am  |
| Τ2        | 9 am – 11 am |
| Т3        | 12 pm – 2 pm |
| <b>T4</b> | 3 pm – 5 pm  |
| Т5        | 6 pm – 8 pm  |
| Т6        | 9 pm – 11 pm |
| Т 7       | 12 am – 5 am |



|    | days    |
|----|---------|
| W1 | 1 – 7   |
| W2 | 8-15    |
| W3 | 16 - 22 |
| W4 | 23 - 31 |

#### Customer profile 2











#### Orders time and week



|           | Time range   |
|-----------|--------------|
| T1        | 6 am – 8 am  |
| T2        | 9 am – 11 am |
| Т3        | 12 pm – 2 pm |
| <b>T4</b> | 3 pm – 5 pm  |
| Т5        | 6 pm – 8 pm  |
| <b>T6</b> | 9 pm – 11 pm |
| Т7        | 12 am – 5 am |



|    | days    |
|----|---------|
| W1 | 1 – 7   |
| W2 | 8-15    |
| W3 | 16 - 22 |
| W4 | 23 - 31 |



## Products







**M A R K E T** 🗦





MARKET











### **New Products**





# Thank you