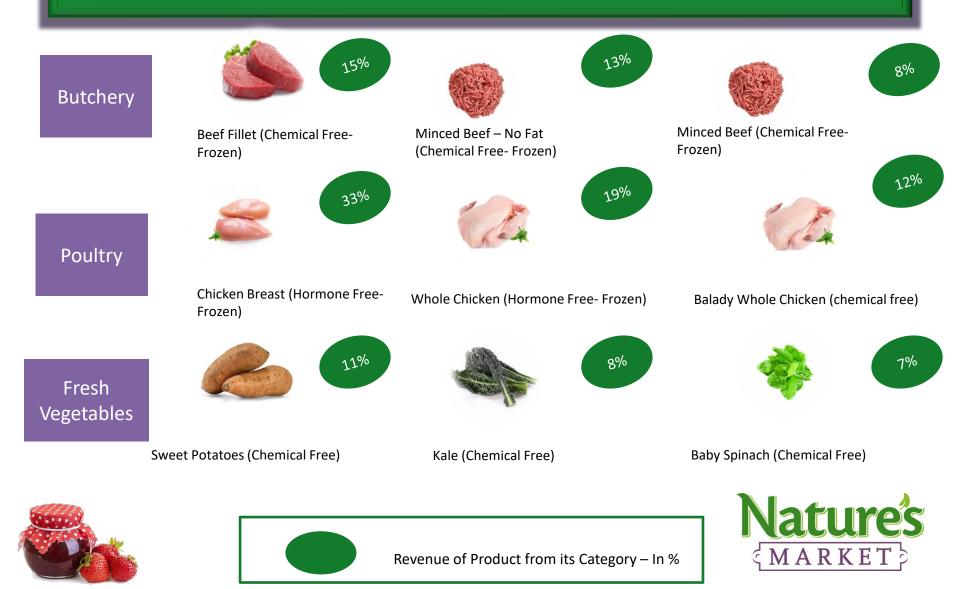

ime range   |
|-----------|--------------|
| <b>T1</b> | 6 am – 8 am  |
| Τ2        | 9 am – 11 am |
| Т3        | 12 pm – 2 pm |
| <b>T4</b> | 3 pm – 5 pm  |
| Т5        | 6 pm – 8 pm  |
| Т6        | 9 pm – 11 pm |
| Т 7       | 12 am – 5 am |



|    | days    |
|----|---------|
| W1 | 1 – 7   |
| W2 | 8-15    |
| W3 | 16 - 22 |
| W4 | 23 - 31 |

#### Customer profile 2











#### Orders time and week



|           | Time range   |
|-----------|--------------|
| T1        | 6 am – 8 am  |
| T2        | 9 am – 11 am |
| Т3        | 12 pm – 2 pm |
| <b>T4</b> | 3 pm – 5 pm  |
| Т5        | 6 pm – 8 pm  |
| <b>T6</b> | 9 pm – 11 pm |
| Т7        | 12 am – 5 am |



|    | days    |
|----|---------|
| W1 | 1 – 7   |
| W2 | 8-15    |
| W3 | 16 - 22 |
| W4 | 23 - 31 |



## Products







**M A R K E T** 🗦





MARKET











### **New Products**





# Thank you