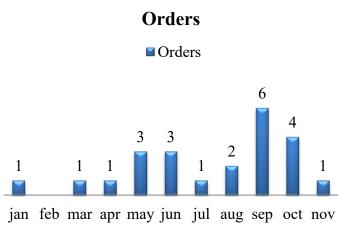

#### Customer profile 1

No. of orders

Jan Feb Mar Apr May Jun Jul Aug Sep Oct Nov