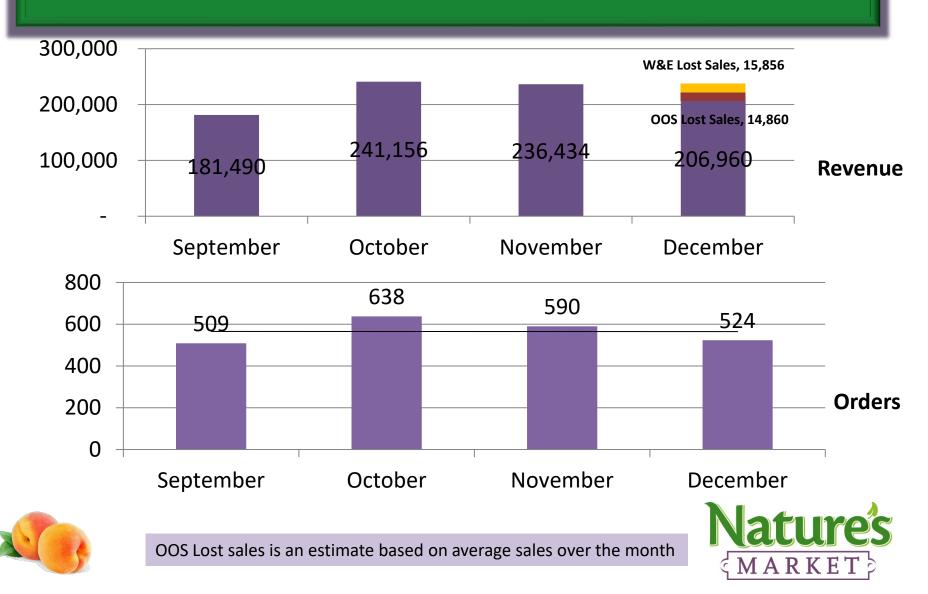

# December Report 2016



# Revenue

### **Revenue by Location**



# **Online Revenues**



### **Revenue – Weekly Trend**



### **Top Performing Products Performance**



## Top Performing Products Performance – Cont.







### Quantity Sold by Category















Total Sales in all locations this month: 340,749





### Customers

### **Retention Rate**



### Basket Size



MARKET



### **Revenue to Customer Analysis**



#### Top 20 Customers Contribute to 28% of this Month's Sales





#### Customer profile 1







No. of orders





Jan Feb Mar Apr May Jun Jul Aug Sep Oct Nov

#### Orders time and week



|           | Time range   |
|-----------|--------------|
| <b>T1</b> | 6 am – 8 am  |
| Τ2        | 9 am – 11 am |
| Т3        | 12 pm – 2 pm |
| <b>T4</b> | 3 pm – 5 pm  |
| Т5        | 6 pm – 8 pm  |
| Т6        | 9 pm – 11 pm |
| Т 7       | 12 am – 5 am |