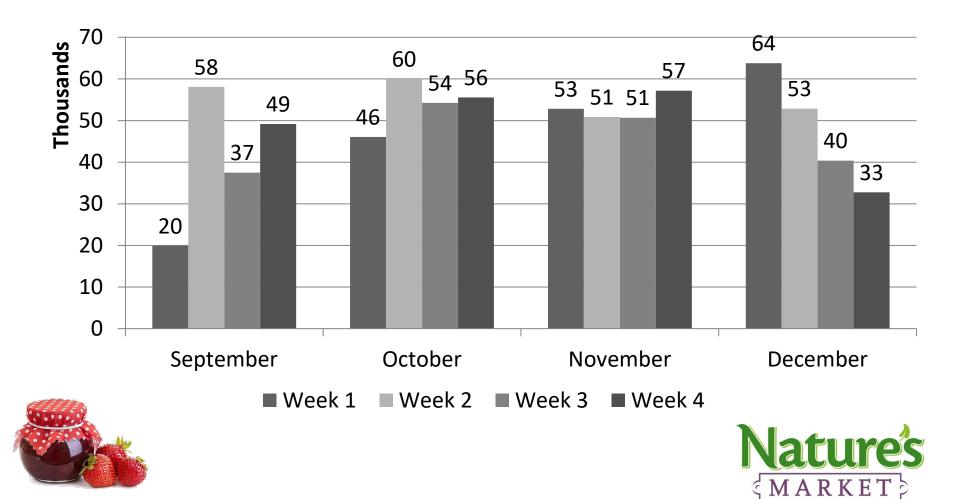

# December Report 2016



# Revenue

### **Revenue by Location**



# **Online Revenues**



### **Revenue – Weekly Trend**



### **Top Performing Products Performance**



## Top Performing Products Performance – Cont.







### Quantity Sold by Category















Total Sales in all locations this month: 340,749





### Customers

### **Retention Rate**



### Basket Size



MARKET



### **Revenue to Customer Analysis**



#### Top 20 Customers Contribute to 28% of this Month's Sales





#### Customer profile 1







No. of orders





Jan Feb Mar Apr May Jun Jul Aug Sep Oct Nov

#### Orders time and week



|           | Time range   |
|-----------|--------------|
| <b>T1</b> | 6 am – 8 am  |
| Τ2        | 9 am – 11 am |
| Т3        | 12 pm – 2 pm |
| <b>T4</b> | 3 pm – 5 pm  |
| Т5        | 6 pm – 8 pm  |
| Т6        | 9 pm – 11 pm |
| Т 7       | 12 am – 5 am |



|    | days    |
|----|---------|