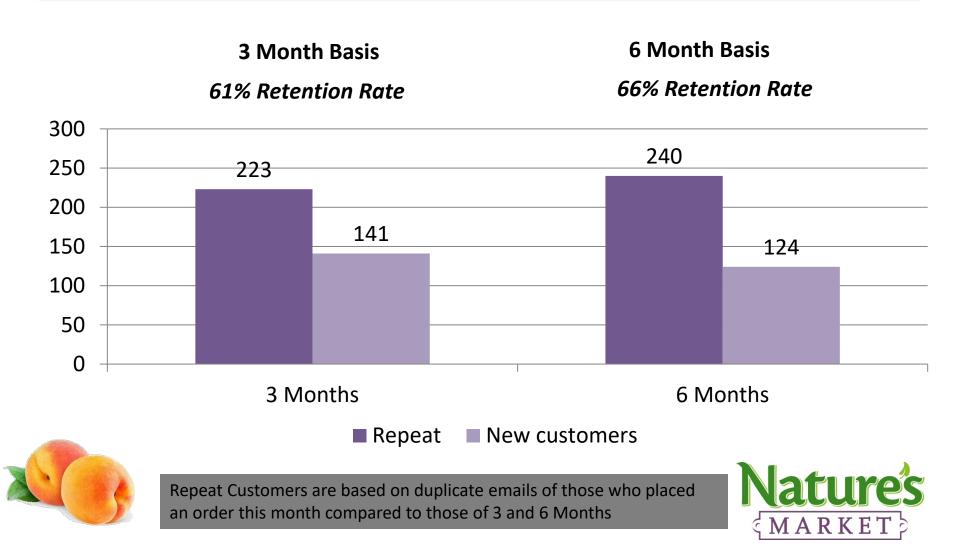

# December Report 2016



# Revenue

### **Revenue by Location**



# **Online Revenues**



### **Revenue – Weekly Trend**



### **Top Performing Products Performance**



## Top Performing Products Performance – Cont.







### Quantity Sold by Category















Total Sales in all locations this month: 340,749





### Customers

### **Retention Rate**



### Basket Size



MARKET



### **Revenue to Customer Analysis**



#### Top 20 Customers Contribute to 28% of this Month's Sales





#### Customer profile 1







No. of orders





Jan Feb Mar Apr May Jun Jul Aug Sep Oct Nov

#### Orders time and week



|           | Time range   |
|-----------|--------------|
| <b>T1</b> | 6 am – 8 am  |
| Τ2        | 9 am – 11 am |
| Т3        | 12 pm – 2 pm |
| <b>T4</b> | 3 pm – 5 pm  |
| Т5        | 6 pm – 8 pm  |
| Т6        | 9 pm – 11 pm |
| Т 7       | 12 am – 5 am |



|    | days    |
|----|---------|
| W1 | 1 – 7   |
| W2 | 8-15    |
| W3 | 16 - 22 |
| W4 | 23 - 31 |

#### Customer profile 2











#### Orders time and week



|           | Time range   |
|-----------|--------------|
| T1        | 6 am – 8 am  |
| T2        | 9 am –