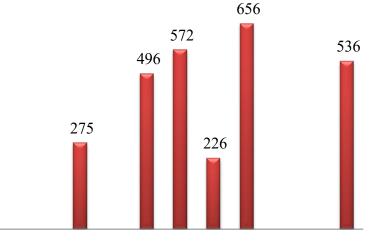

# December Report 2016



# Revenue

### **Revenue by Location**



# **Online Revenues**



### **Revenue – Weekly Trend**



### **Top Performing Products Performance**



## Top Performing Products Performance – Cont.







### Quantity Sold by Category















Total Sales in all locations this month: 340,749





### Customers

### **Retention Rate**



### Basket Size



MARKET



### **Revenue to Customer Analysis**



#### Top 20 Customers Contribute to 28% of this Month's Sales





#### Customer profile 1







No. of orders





Jan Feb Mar Apr May Jun Jul Aug Sep Oct Nov

#### Orders time and week



|           | Time range   |
|-----------|--------------|
| <b>T1</b> | 6 am – 8 am  |
| Τ2        | 9 am – 11 am |
| Т3        | 12 pm – 2 pm |
| <b>T4</b> | 3 pm – 5 pm  |
| Т5        | 6 pm – 8 pm  |
| Т6        | 9 pm – 11 pm |
| Т 7       | 12 am – 5 am |



|    | days    |
|----|---------|
| W1 | 1 – 7   |
| W2 | 8-15    |
| W3 | 16 - 22 |
| W4 | 23 - 31 |

#### Customer profile 2











#### Orders time and week



|           | Time range   |
|-----------|--------------|
| T1        | 6 am – 8 am  |
| T2        | 9 am – 11 am |
| Т3        | 12 pm – 2 pm |
| <b>T4</b> | 3 pm – 5 pm  |
| Т5        | 6 pm – 8 pm  |
| <b>T6</b> | 9 pm – 11 pm |
| Т7        | 12 am – 5 am |



|    | days    |
|----|------