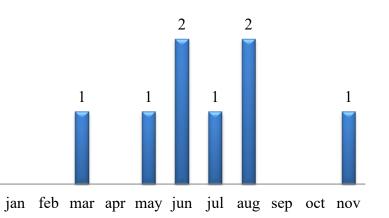

#### Customer profile 1

No. of orders

Jan Feb Mar Apr May Jun Jul Aug Sep Oct Nov