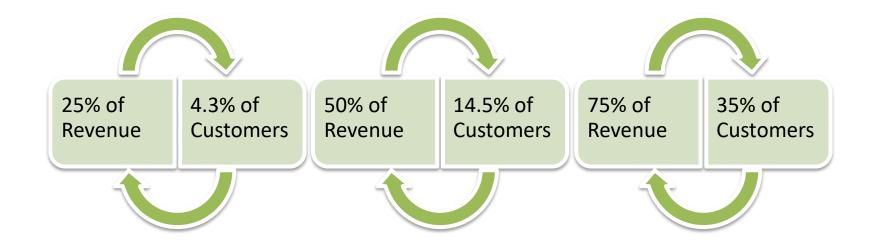

### **Revenue to Customer Analysis**

#### Top 20 Customers Contribute to 28% of this Month's Sales