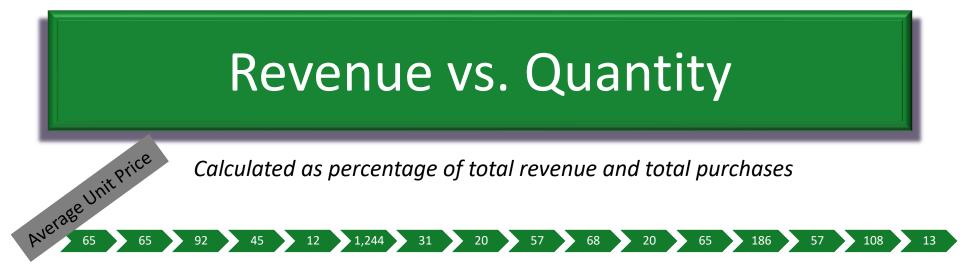

# December Report 2016



# Revenue

### **Revenue by Location**



# **Online Revenues**



### **Revenue – Weekly Trend**



### **Top Performing Products Performance**



## Top Performing Products Performance – Cont.







### Quantity Sold by Category















Total Sales in all locations this month: 340,749





### Customers

### **Retention Rate**



### Basket Size



MARKET



### **Revenue to Customer Analysis**



#### Top 20 Customers Contribute to 28% of this Month's Sales





#### Customer profile 1







No. of orders





Jan Feb Mar Apr May Jun Jul Aug Sep Oct Nov

#### Orders time and week



|           | Time range   |
|-----------|--------------|
| <b>T1</b> | 6 am – 8 am  |
| Τ2        | 9 am – 11 am |
| Т3        | 12 pm – 2 pm |
| <b>T4</b> | 3 pm – 5 pm  |
| Т5        | 6 pm – 8 pm  |
| Т6        | 9 pm – 11 pm |
| Т 7       | 12 am – 5 am |



|    | days    |
|----|---------|
| W1 | 1 – 7   |
| W2 | 8-15    |
| W3 | 16 - 22 |
| W4 | 23 - 31 |

#### Customer profile 2











#### Orders time and week



|