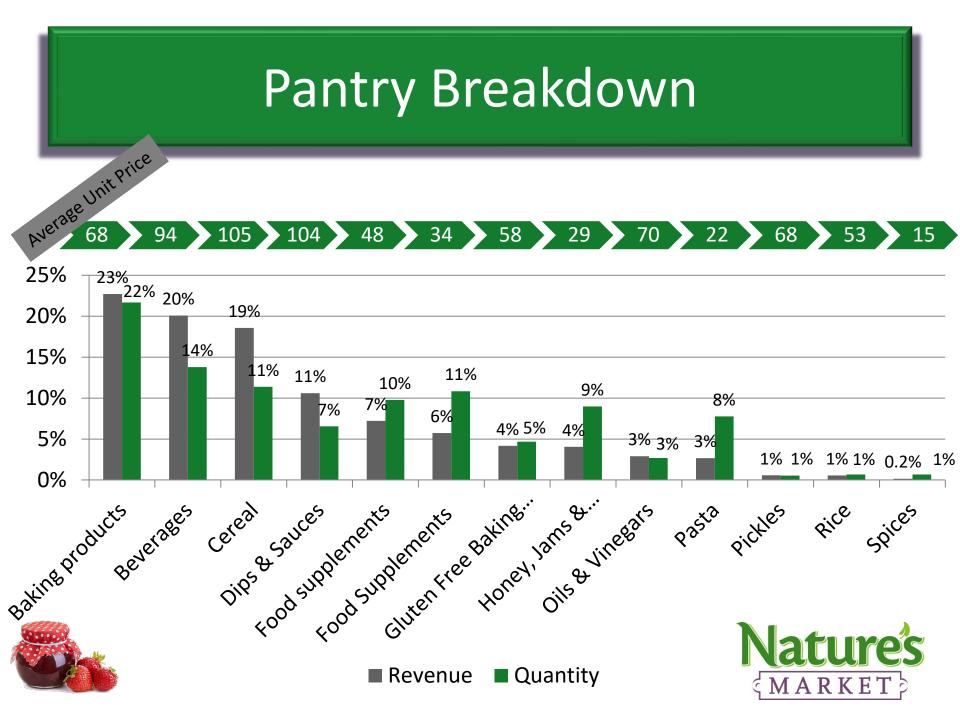

### **Top Performing Products Performance**

## Top Performing Products Performance – Cont.