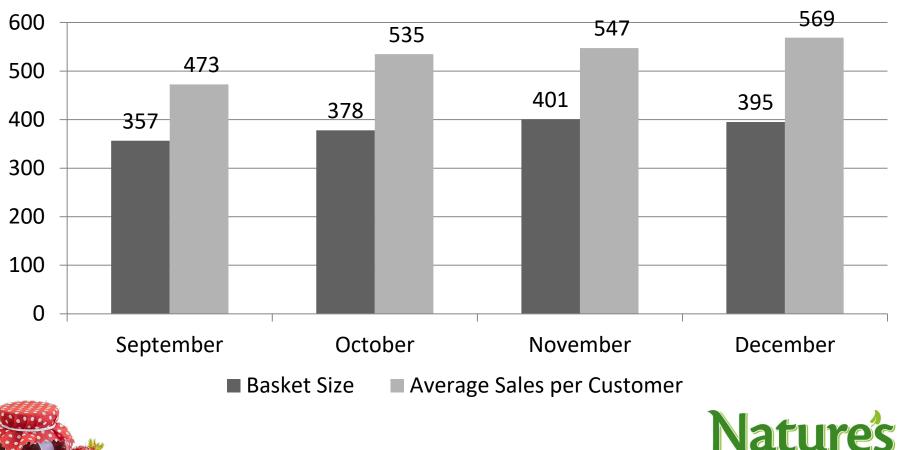

# December Report 2016



# Revenue

### **Revenue by Location**



# **Online Revenues**



### **Revenue – Weekly Trend**



### **Top Performing Products Performance**



## Top Performing Products Performance – Cont.







### Quantity Sold by Category















Total Sales in all locations this month: 340,749





### Customers

### **Retention Rate**



### Basket Size



MARKET



### **Revenue to Customer Analysis**



#### Top 20 Customers Contribute to 28% of this Month's Sales





#### Customer profile 1







No. of orders





Jan Feb Mar Apr May Jun Jul Aug Sep Oct Nov

#### Orders time and week



|           | Time range   |
|-----------|--------------|
| <b>T1</b> | 6 am – 8 am  |
| Τ2        | 9 am – 11 am |
| Т3        | 12 pm – 2 pm |
| <b>T4</b> | 3 pm – 5 pm  |
| Т5        | 6 pm – 8 pm  |
| Т6        | 9 pm – 11 pm |
| Т 7       | 12 am – 5 am |



|    | days    |
|----|---------|
| W1 | 1 – 7   |
| W2 | 8-15    |
| W3 | 16 - 22 |
| W4 | 23 - 31 |

#### Customer profile 2











#### Orders time and week



|           | Time range   |
|-----------|--------------|
| T1        | 6 am – 8 am  |
| T2        | 9 am – 11 am |
| Т3