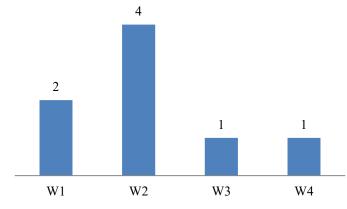

#### Customer profile 2

|    | days    |
|----|---------|
| W1 | 1 – 7   |
| W2 | 8-15    |
| W3 | 16 - 22 |
| W4 | 23 - 31 |