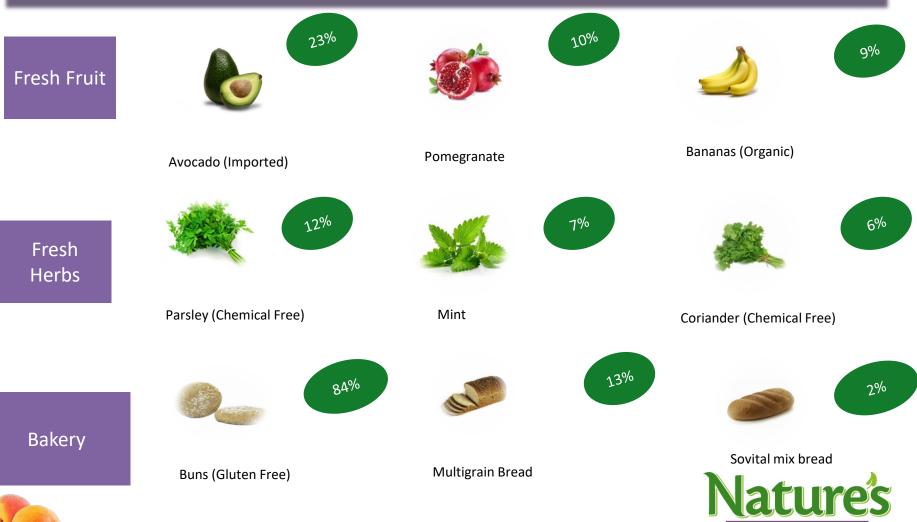

e range   |
|-----------|--------------|
| <b>T1</b> | 6 am – 8 am  |
| Τ2        | 9 am – 11 am |
| Т3        | 12 pm – 2 pm |
| <b>T4</b> | 3 pm – 5 pm  |
| Т5        | 6 pm – 8 pm  |
| Т6        | 9 pm – 11 pm |
| Т 7       | 12 am – 5 am |



|    | days    |
|----|---------|
| W1 | 1 – 7   |
| W2 | 8-15    |
| W3 | 16 - 22 |
| W4 | 23 - 31 |

#### Customer profile 2











#### Orders time and week



|           | Time range   |
|-----------|--------------|
| T1        | 6 am – 8 am  |
| T2        | 9 am – 11 am |
| Т3        | 12 pm – 2 pm |
| <b>T4</b> | 3 pm – 5 pm  |
| Т5        | 6 pm – 8 pm  |
| <b>T6</b> | 9 pm – 11 pm |
| Т7        | 12 am – 5 am |



|    | days    |
|----|---------|
| W1 | 1 – 7   |
| W2 | 8-15    |
| W3 | 16 - 22 |
| W4 | 23 - 31 |



## Products







**M A R K E T** 🗦





MARKET











### **New Products**





# Thank you