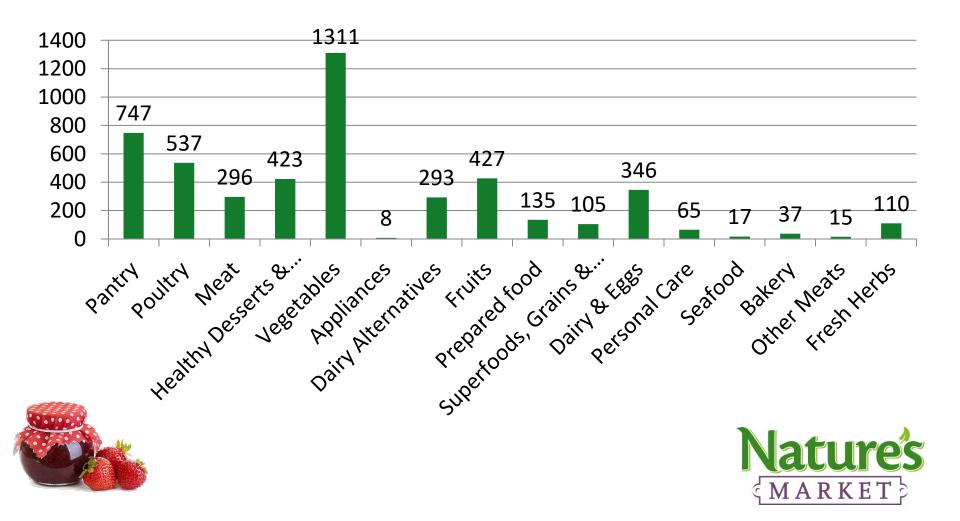

# December Report 2016



# Revenue

### **Revenue by Location**



# **Online Revenues**



### **Revenue – Weekly Trend**



### **Top Performing Products Performance**



## Top Performing Products Performance – Cont.







### Quantity Sold by Category















Total Sales in all locations this month: 340,749





### Customers

### **Retention Rate**



### Basket Size



MARKET



### **Revenue to Customer Analysis**



#### Top 20 Customers Contribute to 28% of this Month's Sales





#### Customer profile 1







No. of orders





Jan Feb Mar Apr May Jun Jul Aug Sep Oct Nov

#### Orders time and week



|           | Time range   |
|-----------|--------------|
| <b>T1</b> | 6 am – 8 am  |
| Τ2        | 9 am – 11 am |
| Т3        | 12 pm – 2 pm |
| <b>T4</b> | 3 pm – 5 pm  |
| Т5        | 6 pm – 8 pm  |
| Т6        | 9 pm – 11 pm |
| Т 7       | 12 am – 5 am |



|    | days    |
|----|---------|
| W1 | 1 – 7   |
| W2 | 8-15    |
| W3 | 16 - 22 |
| W4 | 23 - 31 |

#### Customer profile 2











#### Orders time and week