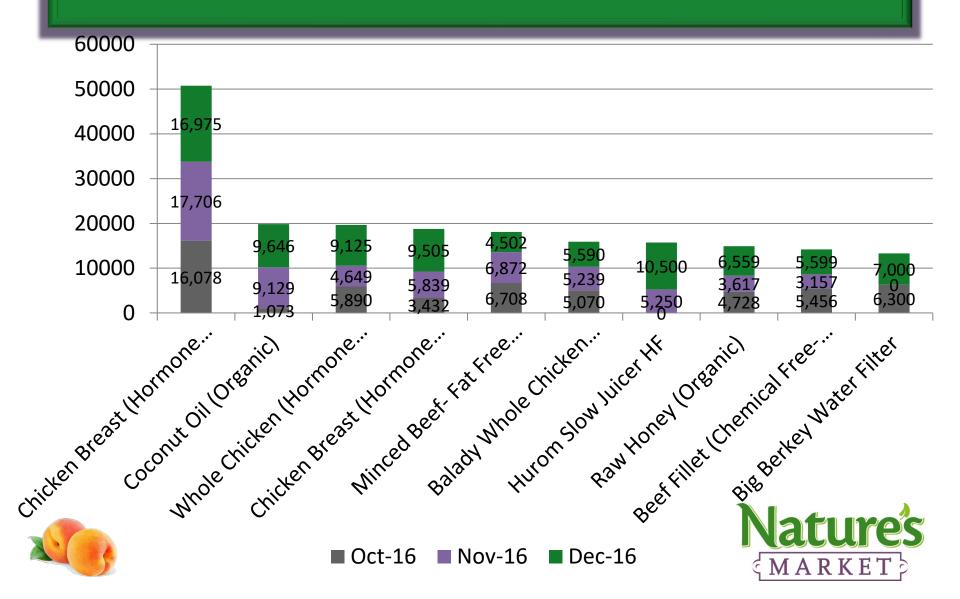

### **Top Performing Products Performance**

## Top Performing Products Performance – Cont.