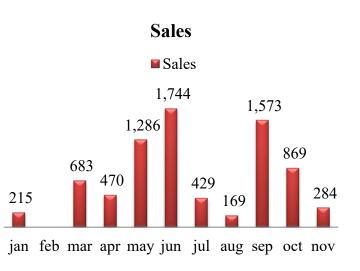

### Quantity Sold by Category















Total Sales in all locations this month: 340,749





### Customers

### **Retention Rate**



### Basket Size



MARKET



### **Revenue to Customer Analysis**



#### Top 20 Customers Contribute to 28% of this Month's Sales





#### Customer profile 1







No. of orders





Jan Feb Mar Apr May Jun Jul Aug Sep Oct Nov

#### Orders time and week



|           | Time range   |
|-----------|--------------|
| <b>T1</b> | 6 am – 8 am  |
| Τ2        | 9 am – 11 am |
| Т3        | 12 pm – 2 pm |
| <b>T4</b> | 3 pm – 5 pm  |
| Т5        | 6 pm – 8 pm  |
| Т6        | 9 pm – 11 pm |
| Т 7       | 12 am – 5 am |



|    | days    |
|----|---------|
| W1 | 1 – 7   |
| W2 | 8-15    |
| W3 | 16 - 22 |
| W4 | 23 - 31 |

#### Customer profile 2











#### Orders time and week



|           | Time range   |
|-----------|--------------|
| T1        | 6 am – 8 am  |
| T2        | 9 am – 11 am |
| Т3        | 12 pm – 2 pm |
| <b>T4</b> | 3 pm – 5 pm  |
| Т5        | 6 pm – 8 pm  |
| <b>T6</b> | 9 pm – 11 pm |
| Т7        | 12 am – 5 am |



|    | days    |
|----|---------|
| W1 | 1 – 7   |
| W2 | 8-15    |
| W3 | 16 - 22 |
| W4 | 23 - 31 |



## Products







**M A R K E T** 🗦





MARKET











### **New Products**





# Thank you