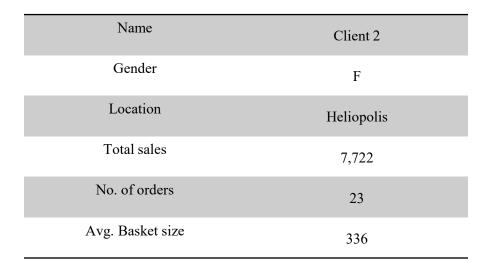

### Quantity Sold by Category















Total Sales in all locations this month: 340,749





### Customers

### **Retention Rate**



### Basket Size



MARKET



### **Revenue to Customer Analysis**



#### Top 20 Customers Contribute to 28% of this Month's Sales





#### Customer profile 1







No. of orders





Jan Feb Mar Apr May Jun Jul Aug Sep Oct Nov

#### Orders time and week



|           | Time range   |
|-----------|--------------|
| <b>T1</b> | 6 am – 8 am  |
| Τ2        | 9 am – 11 am |
| Т3        | 12 pm – 2 pm |
| <b>T4</b> | 3 pm – 5 pm  |
| Т5        | 6 pm – 8 pm  |
| Т6        | 9 pm – 11 pm |
| Т 7       | 12 am – 5 am |



|    | days    |
|----|---------|
| W1 | 1 – 7   |
| W2 | 8-15    |
| W3 | 16 - 22 |
| W4 | 23 - 31 |

#### Customer profile 2











#### Orders time and week



|           | Time range   |
|-----------|--------------|
| T1        | 6 am – 8 am  |
| T2        | 9 am – 11 am |
| Т3        | 12 pm – 2 pm |
| <b>T4</b> | 3 pm – 5 pm  |
| Т5        | 6 pm – 8 pm  |
| <b>T6</b> | 9 pm – 11 pm |
| Т7        | 12 am – 5 am |



|    | days    |
|----|---------|
| W1 | 1 – 7   |
| W2 | 8-15    |
| W3 | 16 - 22 |
| W4 | 23 - 31 |



## Products







**M A R K E T** 🗦





MARKET











### **New Products**





# Thank you