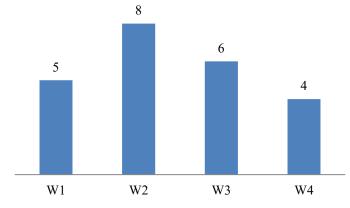

### **Revenue – Weekly Trend**

|    | days    |
|----|---------|
| W1 | 1 – 7   |
| W2 | 8-15    |
| W3 | 16 - 22 |
| W4 | 23 - 31 |