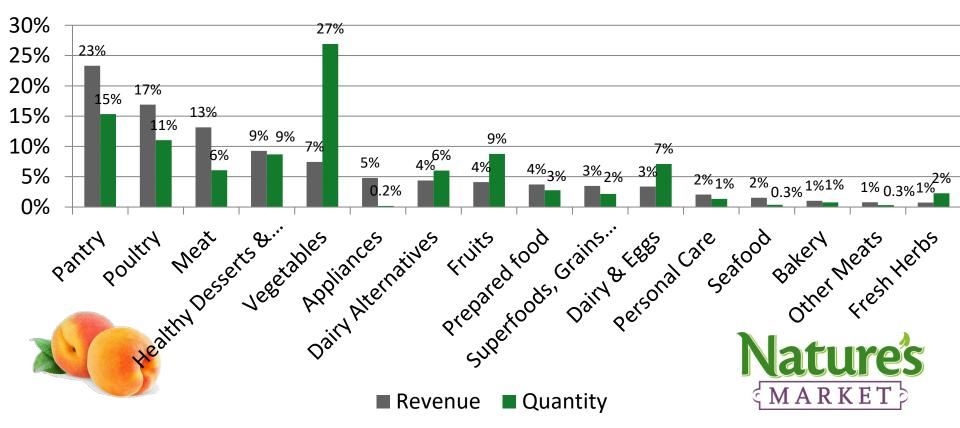

# December Report 2016



# Revenue

### **Revenue by Location**



# **Online Revenues**



### **Revenue – Weekly Trend**



### **Top Performing Products Performance**



## Top Performing Products Performance – Cont.







### Quantity Sold by Category















Total Sales in all locations this month: 340,749





### Customers

### **Retention Rate**



### Basket Size



MARKET



### **Revenue to Customer Analysis**



#### Top 20 Customers Contribute to 28% of this Month's Sales





#### Customer profile 1







No. of orders





Jan Feb Mar Apr May Jun Jul Aug Sep Oct Nov

#### Orders time and week



|           | Time range   |
|-----------|--------------|
| <b>T1</b> | 6 am – 8 am  |
| Τ2        | 9 am – 11 am |
| Т3        | 12 pm – 2 pm |
| <b>T4</b> | 3 pm – 5 pm  |
| Т5        | 6 pm – 8 pm  |
| Т6        | 9 pm – 11 pm |
| Т 7       | 12 am – 5 am |



|    | days    |
|----|---------|
| W1 | 1 – 7   |
| W2 | 8-15    |
| W3 | 16 - 22 |
| W4 | 23 - 31 |

#### Customer profile 2











#### Orders time and week



|