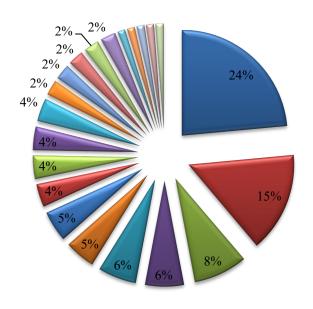

# December Report 2016



# Revenue

### **Revenue by Location**



# **Online Revenues**



### **Revenue – Weekly Trend**



### **Top Performing Products Performance**



## Top Performing Products Performance – Cont.







### Quantity Sold by Category















Total Sales in all locations this month: 340,749





### Customers

### **Retention Rate**



### Basket Size



MARKET



### **Revenue to Customer Analysis**



#### Top 20 Customers Contribute to 28% of this Month's Sales





#### Customer profile 1







No. of orders





Jan Feb Mar Apr May Jun Jul Aug Sep Oct Nov

#### Orders time and week



|           | Time range   |
|-----------|--------------|
| <b>T1</b> | 6 am – 8 am  |
| Τ2        | 9 am – 11 am |
| Т3        | 12 pm – 2 pm |
| <b>T4</b> | 3 pm – 5 pm  |
| Т5        | 6 pm – 8 pm  |
| Т6        | 9 pm – 11 pm |
| Т 7       | 12 am – 5 am |



|    | days    |
|----|---------|
| W1 | 1 – 7   |
| W2 | 8-15    |
| W3 | 16 - 22 |
| W4 | 23 - 31 |

#### Customer profile 2











#### Orders time and week



|           | Time range   |
|-----------|--------------|
| T1        | 6 am – 8 am  |
| T2        | 9 am – 11 am |
| Т3        | 12 pm – 2 pm |
| <b>T4</b> | 3 pm – 5 pm  |
| Т5        | 6 pm – 8 pm  |
| <b>T6</b> | 9 pm – 11 pm |
| Т7        | 12 am – 5 am |



|    | d