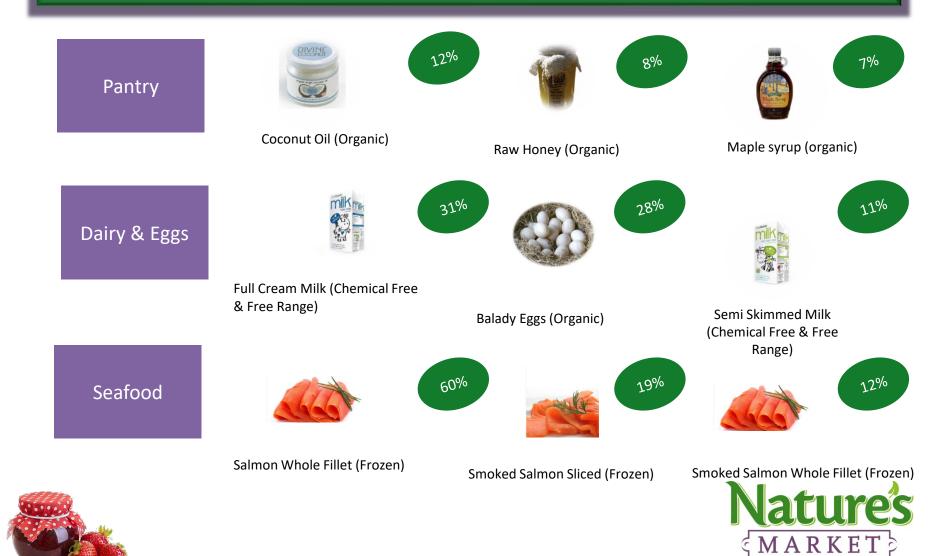

### **Top Performing Products Performance**

## Top Performing Products Performance – Cont.

### Quantity Sold by Category

Total Sales in all locations this month: 340,749