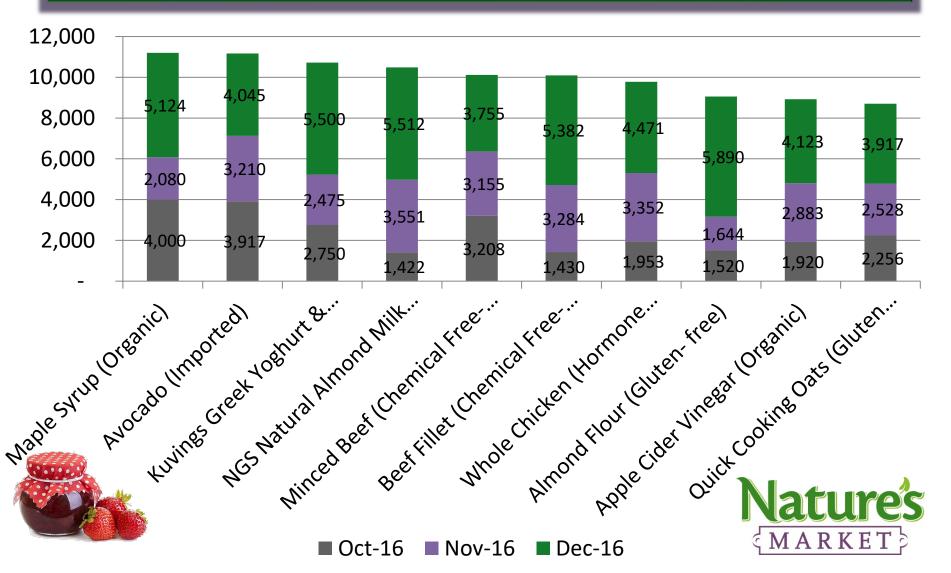

# December Report 2016



# Revenue

### **Revenue by Location**



# **Online Revenues**



### **Revenue – Weekly Trend**



### **Top Performing Products Performance**



## Top Performing Products Performance – Cont.







### Quantity Sold by Category















Total Sales in all locations this month: 340,749





### Customers

### **Retention Rate**



### Basket Size



MARKET



### **Revenue to Customer Analysis**



#### Top 20 Customers Contribute to 28% of this Month's Sales





#### Customer profile 1







No. of orders





Jan Feb Mar Apr May Jun Jul Aug Sep Oct Nov

#### Orders time and week



|           | Time range   |
|-----------|--------------|
| <b>T1</b> | 6 am – 8 am  |
| Τ2        | 9 am – 11 am |
| Т3        | 12 pm – 2 pm |
| <b>T4</b> | 3 pm – 5 pm  |
| Т5        | 6 pm – 8 pm  |
| Т6        | 9 pm – 11 pm |
| Т 7       | 12 am – 5 am |



|    | days    |
|----|---------|
| W1 | 1 – 7   |
| W2 | 8-15    |
| W3 | 16 - 22 |
| W4 | 23 - 31 |

#### Customer profile 2