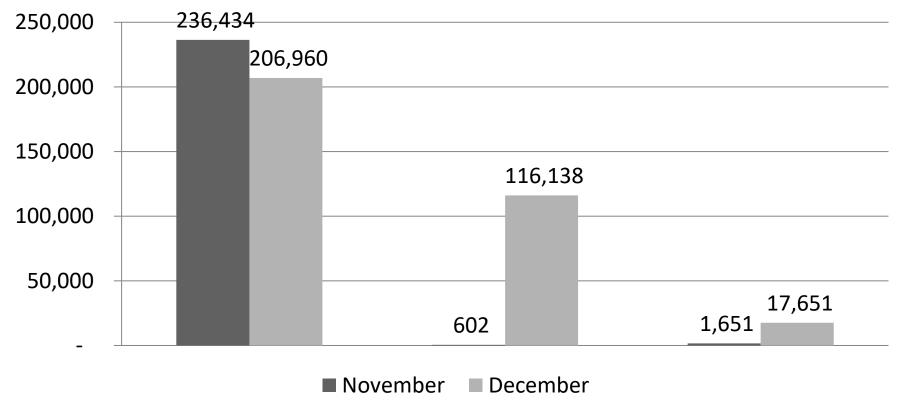

# December Report 2016



# Revenue

### **Revenue by Location**



# **Online Revenues**



### **Revenue – Weekly Trend**



### **Top Performing Products Performance**



## Top Performing Products Performance – Cont.







### Quantity Sold by Category















Total Sales in all locations this month: 340,749





### Customers

### **Retention Rate**



### Basket Size



MARKET



### **Revenue to Customer Analysis**



#### Top 20 Customers Contribute to 28% of this Month's Sales





#### Customer profile 1







No. of orders





Jan Feb Mar Apr May Jun Jul Aug Sep Oct Nov

#### Orders time and week



|           | Time range   |
|-----------|--------------|
| <b>T1</b> | 6 am – 8 am  |
| Τ2        | 9 am – 11 am |
| Т3        | 12 pm – 2 pm |
| <b>T4</b> | 3 pm – 5 pm  |
| Т5        | 6 pm – 8 pm  |
| Т6        | 9 pm – 11 pm |
| Т 7       | 12 am – 5 am |



|    | days    |
|----|---------|
| W1 | 1 – 7   |
| W2 | 8-15    |
| W3 | 16 - 22 |
| W4 | 23 - 31 |

#### Customer profile 2











#### Orders time and week



|