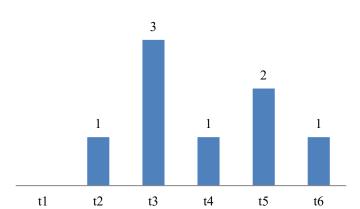

#### Customer profile 2

#### Orders time and week

|           | Time range   |
|-----------|--------------|
| T1        | 6 am – 8 am  |
| T2        | 9 am – 11 am |
| Т3        | 12 pm – 2 pm |
| <b>T4</b> | 3 pm – 5 pm  |
| Т5        | 6 pm – 8 pm  |
| <b>T6</b> | 9 pm – 11 pm |
| Т7        | 12 am – 5 am |

#### Orders time and week

|           | Time range   |
|-----------|--------------|
| <b>T1</b> | 6 am – 8 am  |
| Τ2        | 9 am – 11 am |
| Т3        | 12 pm – 2 pm |
| <b>T4</b> | 3 pm – 5 pm  |
| Т5        | 6 pm – 8 pm  |
| Т6        | 9 pm – 11 pm |
| Т 7       | 12 am – 5 am |