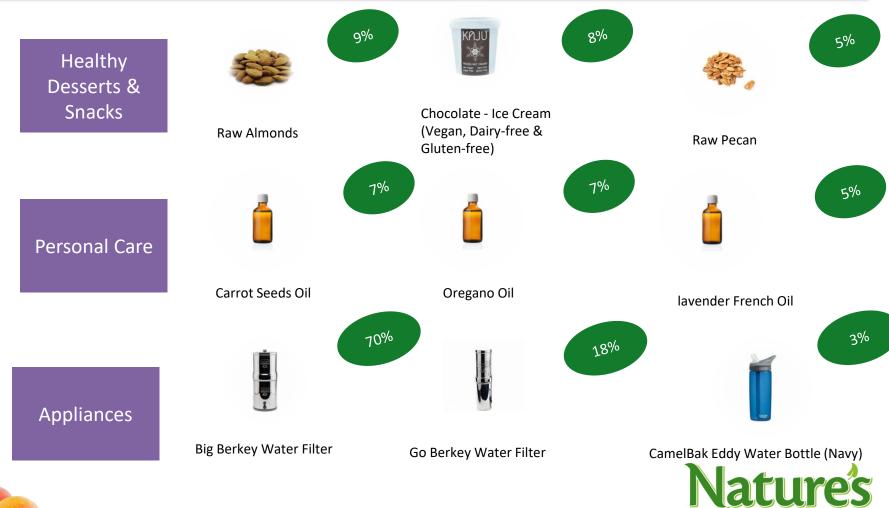

### **Top Performing Products Performance**

## Top Performing Products Performance – Cont.

### Quantity Sold by Category

Total Sales in all locations this month: 340,749