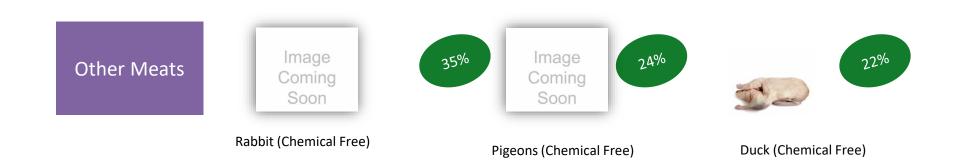

### **Top Performing Products Performance**

## Top Performing Products Performance – Cont.

### Quantity Sold by Category

Total Sales in all locations this month: 340,749